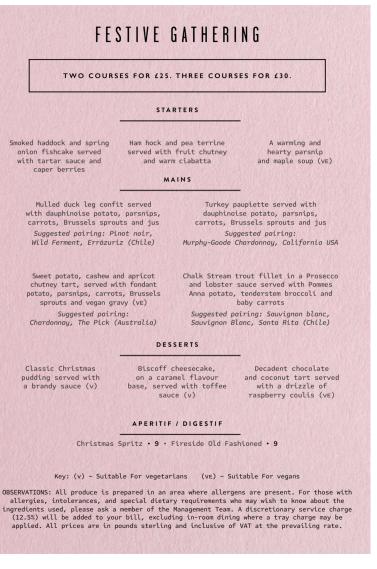

where a tray charge may be applied. All prices are in pounds sterling and inclusive of VAT at the prevailing rate.

DATES

Festive Month

1st-31st December 2021

OFFER - SPECIFICATIONS CAN BE FOUND WITHIN THE MENU SECTION OF KITCHEN CUT UNDER "CALENDAR OF EVENTS 2021"

Two courses for £25. Three for £30. Festive drinks additional: Christmas Spritz £9. Fireside Old Fashioned £9.

For a full breakdown of your festive menus see the festive 2021 folder within the Taste Republic folder on the messageboard of Kitchen Cut.

#### SOCIAL MEDIA ASSETS – ALL SOCIAL ASSETS CAN BE FOUND ON THE MESSAGEBOARD OF KITCHEN CUT IN THE FOLDER "CALENDAR OF EVENTS".



ENJOY OUR SPECIAL PESTIVE HENU \*
TWO COURSES FOR (25, THREE COURSES FOR (10,









FOR A SOCIAL MEDIA POSTING SCHEDULE SEE THE LINK BELOW:



DATES

Veganuary

1st-31st January 2022

OFFER - SPECIFICATIONS CAN BE FOUND WITHIN THE MENU SECTION OF KITCHEN CUT UNDER "CALENDAR OF EVENTS 2021"

Choose a veganuary main and drink for £16, and add a dessert for £4. New poké menu items. Choice of drinks includes Amodo Pecorino, Terre di Chieti Abruzzo, Amodo Salice Salentino, Domaine Gravieres Rosé, IGP Var, Budweiser, Coke, Diet Coke, Coke Zero, Sprite. Wine measure of 175ml, beer/softs measure of 330ml.

SOCIAL MEDIA ASSETS - ALL SOCIAL ASSETS CAN BE FOUND ON THE MESSAGEBOARD OF KITCHEN CUT IN THE FOLDER "CALENDAR OF EVENTS".

START THIS YEAR RIGHT WITH OUR SPECIAL VEGANUARY MENU



CHOOSE & MAIN FROM OUR GANUARY MENU AND A DRINK FOR 414. ADD & DESSERT FOR 44.

#### FOR A SOCIAL MEDIA POSTING SCHEDULE SEE THE LINK BELOW:



#### MENU